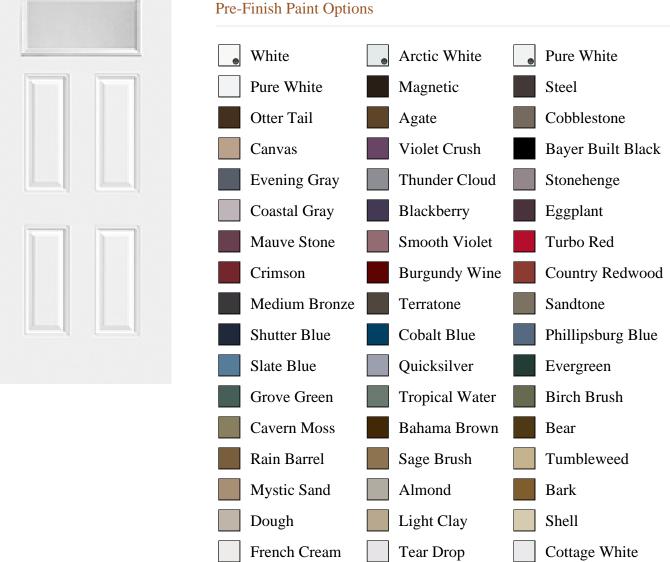

## **Specifications**

**Series:** Summit Series

**Product Line:** Exterior Door **Species: Brushed Smooth** 

Material: Fiberglass **Glass Family:** Chord

Height: 6-8

**Available Widths: 2-8, 3-0** 

|                       | White | Arctic White |                    |
|-----------------------|-------|--------------|--------------------|
|                       |       |              |                    |
| Bayer Built Woodworks |       |              | www.bayerbuilt.com |