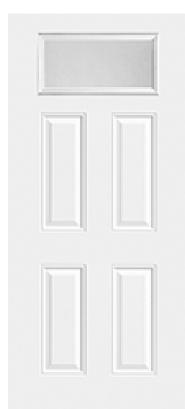

## **Specifications**

**Series:** Summit Series

**Product Line:** Exterior Door **Species: Brushed Smooth** 

Material: Fiberglass **Glass Family:** Chord

Height: 6-8

**Available Widths: 2-8, 3-0** 

|                       | White | Arctic White |                    |
|-----------------------|-------|--------------|--------------------|
|                       |       |              |                    |
| Bayer Built Woodworks |       |              | www.bayerbuilt.com |