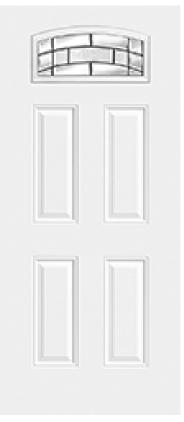

## Specifications

Series: Summit Series Product Line: Exterior Door Species: Brushed Smooth Material: Fiberglass Glass Family: Element Height: 6-8 Available Widths: 2-8, 3-0