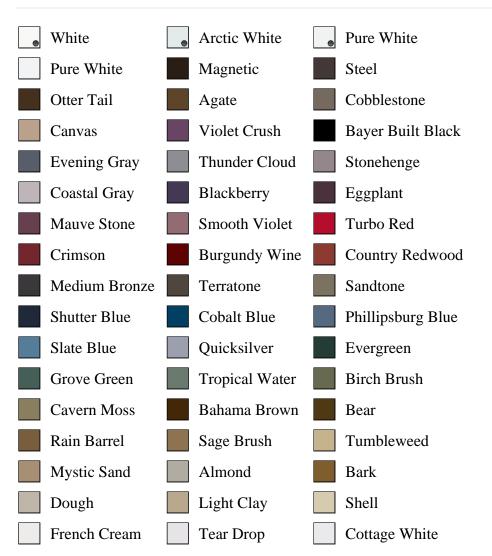

BY is\_associated DESC, pb\_product\_number

SELECT pb\_product.id, pb\_image\_uploaded AS image\_uploaded, pb\_product\_number AS product\_number, pb\_product.pb\_description AS description, pb\_product\_name AS product\_name, pb\_active AS active,CASE WHEN IN\_ARRAY(38352, pb\_associated\_to) THEN 1 WHEN IN\_ARRAY(38352, pb\_was\_associated\_from) THEN 1 ELSE 0 END AS is\_associated FROM pb.pb\_product WHERE IN\_ARRAY(423, pb\_product\_line) AND (IN\_ARRAY(38352, pb\_associated\_to) OR IN\_ARRAY(38352, pb\_was\_associated\_from)) ORDER BY is\_associated DESC, pb\_product\_number



## Specifications

Series: Summit Series Product Line: Exterior Door Species: Brushed Smooth Material: Fiberglass Glass Family: Element Height: 6-8 Available Widths: 2-8, 3-0

## **Pre-Finish Paint Options**







Bayer Built Woodworks

www.bayerbuilt.com