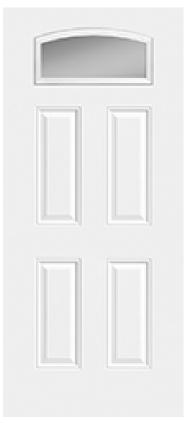

## Specifications

Series: Summit Series Product Line: Exterior Door Species: Brushed Smooth Material: Fiberglass Glass Family: Clear Height: 6-8 Available Widths: 2-8, 3-0