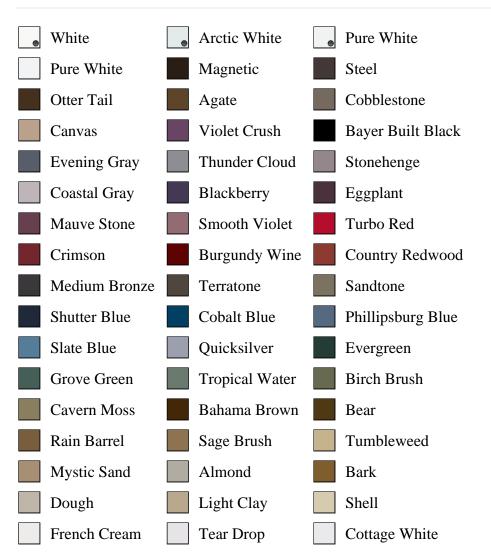

R BY is\_associated DESC, pb\_product\_number

SELECT pb\_product.id, pb\_image\_uploaded AS image\_uploaded, pb\_product\_number AS product\_number, pb\_product.pb\_description AS description, pb\_product\_name AS product\_name, pb\_active AS active,CASE WHEN IN\_ARRAY(38351, pb\_associated\_to) THEN 1 WHEN IN\_ARRAY(38351, pb\_was\_associated\_from) THEN 1 ELSE 0 END AS is\_associated FROM pb.pb\_product WHERE IN\_ARRAY(423, pb\_product\_line) AND (IN\_ARRAY(38351, pb\_associated\_to) OR IN\_ARRAY(38351, pb\_was\_associated\_from)) ORDER BY is\_associated DESC, pb\_product\_number



## Specifications

Series: Summit Series Product Line: Exterior Door Species: Brushed Smooth Material: Fiberglass Glass Family: Clear Height: 6-8 Available Widths: 2-8, 3-0

## **Pre-Finish Paint Options**







Bayer Built Woodworks

www.bayerbuilt.com