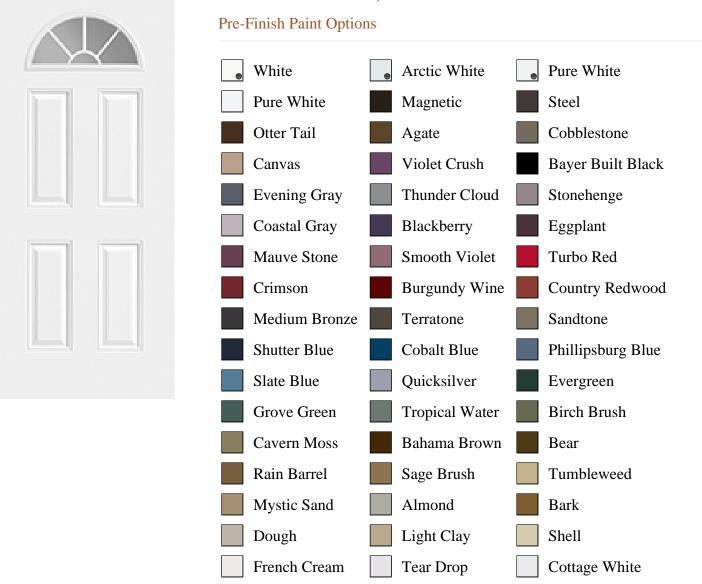

## Specifications

**Series:** Summit Series

**Product Line:** Exterior Door **Species:** Brushed Smooth

Material: Fiberglass

Glass Family: Clear w/ Internal White Grid

Height: 6-8

**Available Widths: 2-8, 3-0** 