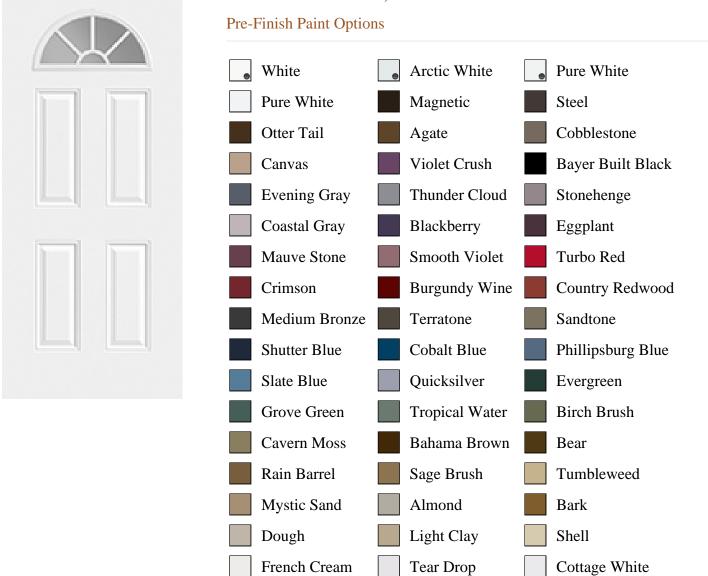

## Specifications

**Series:** Summit Series

**Product Line:** Exterior Door **Species:** Brushed Smooth

Material: Fiberglass

Glass Family: Clear w/ External Grid

Height: 6-8

**Available Widths: 2-8, 3-0** 

|                       | White | Arctic White |                    |
|-----------------------|-------|--------------|--------------------|
|                       |       |              |                    |
| Bayer Built Woodworks |       |              | www.bayerbuilt.com |