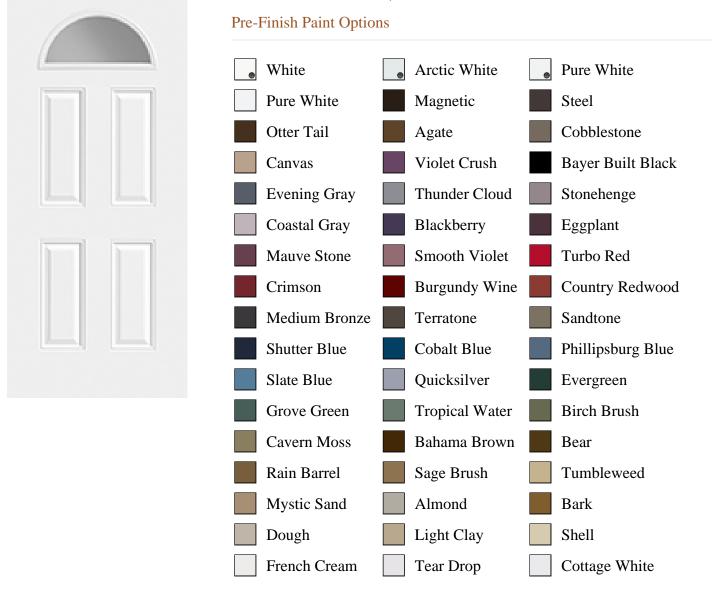

## Specifications

**Series:** Summit Series

**Product Line:** Exterior Door **Species:** Brushed Smooth

Material: Fiberglass
Glass Family: Clear

Height: 6-8

**Available Widths: 2-8, 3-0** 

|                       | White | Arctic White |                    |
|-----------------------|-------|--------------|--------------------|
|                       |       |              |                    |
| Bayer Built Woodworks |       |              | www.bayerbuilt.com |