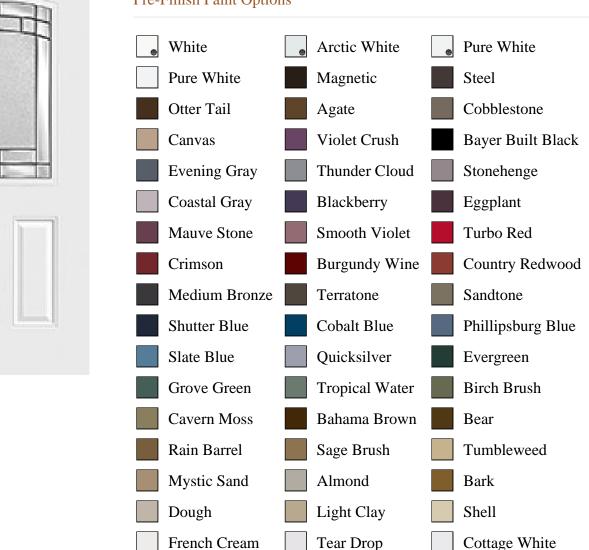

## **Pre-Finish Paint Options**

|                       | White | Arctic White |                    |
|-----------------------|-------|--------------|--------------------|
|                       |       |              |                    |
| Bayer Built Woodworks |       |              | www.bayerbuilt.com |