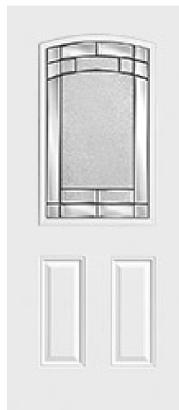

## Specifications

**Series:** Summit Series

**Product Line:** Exterior Door**Species:** Brushed Smooth

Material: Fiberglass

Glass Family: Element

Height: 6-8

**Available Widths: 2-8, 3-0** 