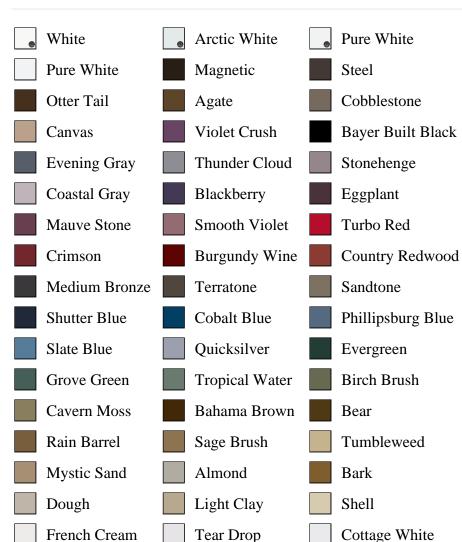

## **Pre-Finish Paint Options**

|                       | White | Arctic White |                    |
|-----------------------|-------|--------------|--------------------|
|                       |       |              |                    |
| Bayer Built Woodworks |       |              | www.bayerbuilt.com |