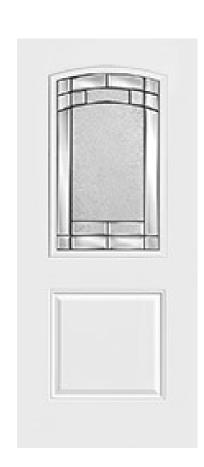

## Specifications

**Series:** Summit Series

**Product Line:** Exterior Door**Species:** Brushed Smooth

Material: Fiberglass

**Glass Family:** Element

Height: 6-8

**Available Widths: 2-8, 3-0** 