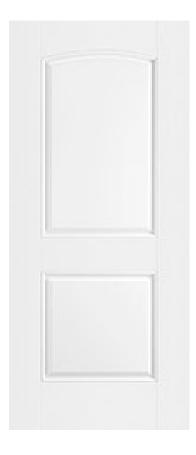

## Specifications

Series: Summit Series Product Line: Exterior Door Species: Brushed Smooth Material: Fiberglass Height: 6-8 Available Widths: 2-8, 3-0