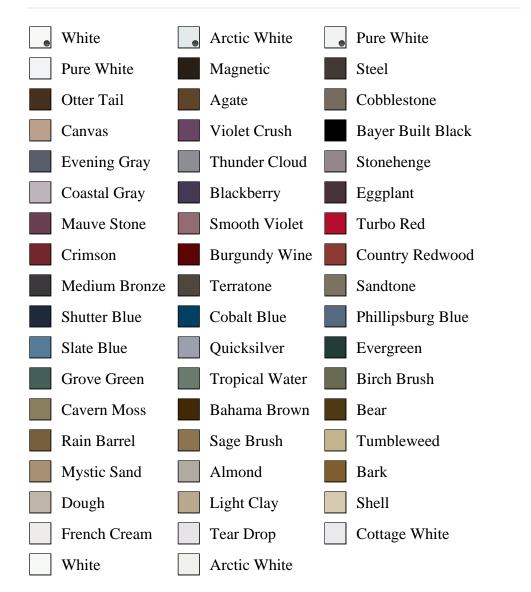

ociated\_from)) ORDER BY is\_associated DESC, pb\_product\_number

SELECT pb\_product.id, pb\_image\_uploaded AS image\_uploaded, pb\_product\_number AS product\_number, pb\_product.pb\_description AS description, pb\_product\_name AS product\_name, pb\_active AS active,CASE WHEN IN\_ARRAY(38345, pb\_associated\_to) THEN 1 WHEN IN\_ARRAY(38345, pb\_was\_associated\_from) THEN 1 ELSE 0 END AS is\_associated FROM pb.pb\_product WHERE IN\_ARRAY(423, pb\_product\_line) AND (IN\_ARRAY(38345, pb\_associated\_to) OR IN\_ARRAY(38345, pb\_was\_associated\_from)) ORDER BY is\_associated DESC, pb\_product\_number



## Specifications

Series: Summit Series Product Line: Exterior Door Species: Brushed Smooth Material: Fiberglass Height: 6-8 Available Widths: 2-8, 3-0

## **Pre-Finish Paint Options**





Bayer Built Woodworks

www.bayerbuilt.com