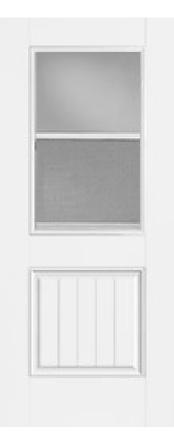

## Specifications

Series: Summit Series Product Line: Exterior Door Species: Brushed Smooth Material: Fiberglass Glass Family: Clear w/ Vent Height: 6-8 Available Widths: 2-8, 3-0