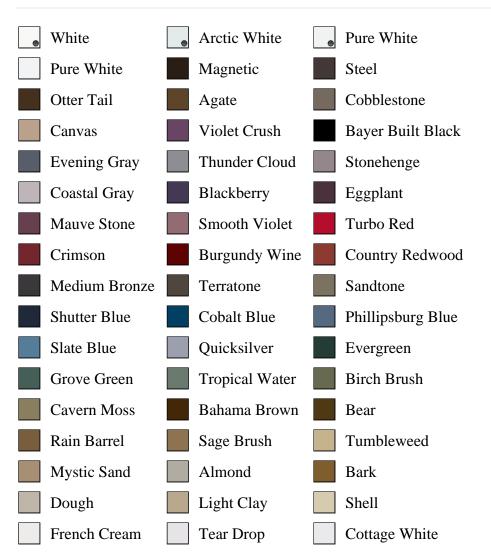

_associated DESC, pb\_product\_number

SELECT pb\_product.id, pb\_image\_uploaded AS image\_uploaded, pb\_product\_number AS product\_number, pb\_product.pb\_description AS description, pb\_product\_name AS product\_name, pb\_active AS active,CASE WHEN IN\_ARRAY(38343, pb\_associated\_to) THEN 1 WHEN IN\_ARRAY(38343, pb\_was\_associated\_from) THEN 1 ELSE 0 END AS is\_associated FROM pb.pb\_product WHERE IN\_ARRAY(423, pb\_product\_line) AND (IN\_ARRAY(38343, pb\_associated\_to) OR IN\_ARRAY(38343, pb\_was\_associated\_from)) ORDER BY is\_associated DESC, pb\_product\_number



## Specifications

Series: Summit Series Product Line: Exterior Door Species: Brushed Smooth Material: Fiberglass Glass Family: Clear w/ Vent Height: 6-8 Available Widths: 2-8, 3-0

## **Pre-Finish Paint Options**







Bayer Built Woodworks

www.bayerbuilt.com