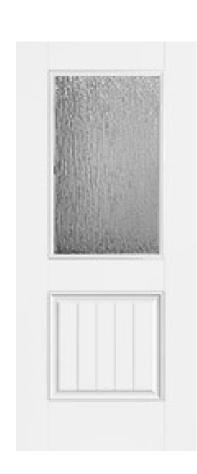

## **Specifications**

**Series:** Summit Series

**Product Line:** Exterior Door **Species: Brushed Smooth** 

Material: Fiberglass **Glass Family:** Rain

Height: 6-8

**Available Widths: 2-8, 3-0** 