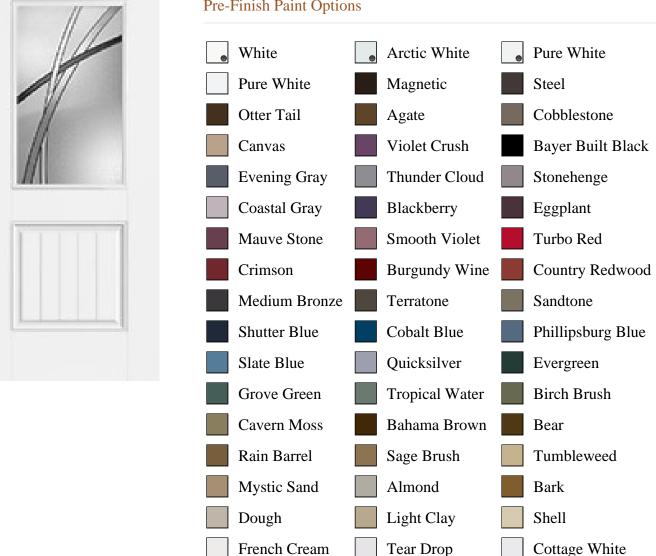

## **Pre-Finish Paint Options**

|                       | White | Arctic White |                    |
|-----------------------|-------|--------------|--------------------|
|                       |       |              |                    |
| Bayer Built Woodworks |       |              | www.bayerbuilt.com |