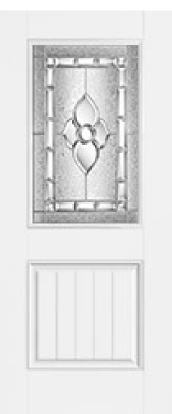

## Specifications

Series: Summit Series Product Line: Exterior Door Species: Brushed Smooth Material: Fiberglass Glass Family: Georgian Height: 6-8 Available Widths: 2-8, 3-0