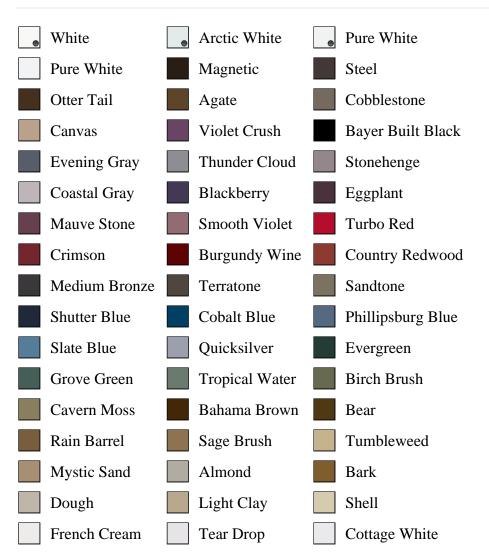

Y is\_associated DESC, pb\_product\_number

SELECT pb\_product.id, pb\_image\_uploaded AS image\_uploaded, pb\_product\_number AS product\_number, pb\_product.pb\_description AS description, pb\_product\_name AS product\_name, pb\_active AS active,CASE WHEN IN\_ARRAY(38331, pb\_associated\_to) THEN 1 WHEN IN\_ARRAY(38331, pb\_was\_associated\_from) THEN 1 ELSE 0 END AS is\_associated FROM pb.pb\_product WHERE IN\_ARRAY(423, pb\_product\_line) AND (IN\_ARRAY(38331, pb\_associated\_to) OR IN\_ARRAY(38331, pb\_was\_associated\_from)) ORDER BY is\_associated DESC, pb\_product\_number



## Specifications

Series: Summit Series Product Line: Exterior Door Species: Brushed Smooth Material: Fiberglass Glass Family: Georgian Height: 6-8 Available Widths: 2-8, 3-0

## **Pre-Finish Paint Options**







Bayer Built Woodworks

www.bayerbuilt.com