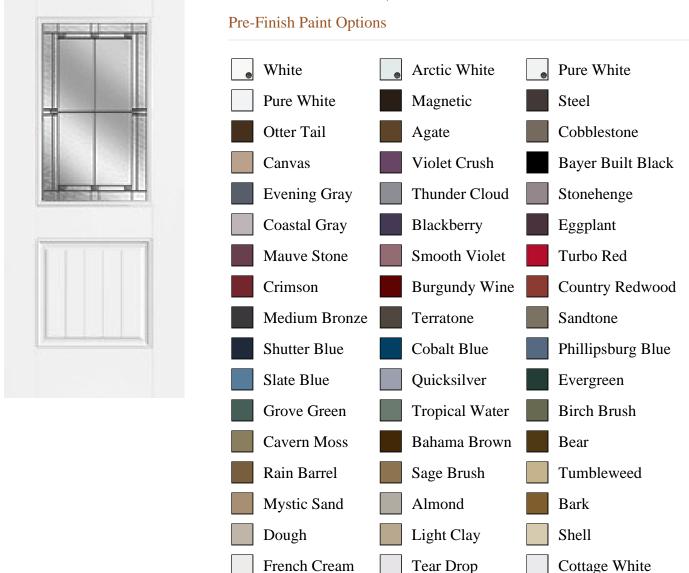

## **Specifications**

**Series:** Summit Series

**Product Line:** Exterior Door **Species:** Brushed Smooth

Material: Fiberglass
Glass Family: Marco

Height: 6-8

**Available Widths: 2-8, 3-0** 

|                       | White | Arctic White |                    |
|-----------------------|-------|--------------|--------------------|
|                       |       |              |                    |
| Bayer Built Woodworks |       |              | www.bayerbuilt.com |