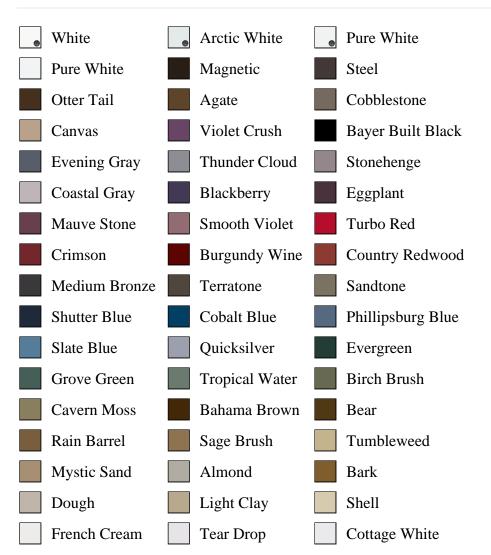

R BY is\_associated DESC, pb\_product\_number

SELECT pb\_product.id, pb\_image\_uploaded AS image\_uploaded, pb\_product\_number AS product\_number, pb\_product.pb\_description AS description, pb\_product\_name AS product\_name, pb\_active AS active,CASE WHEN IN\_ARRAY(38326, pb\_associated\_to) THEN 1 WHEN IN\_ARRAY(38326, pb\_was\_associated\_from) THEN 1 ELSE 0 END AS is\_associated FROM pb.pb\_product WHERE IN\_ARRAY(423, pb\_product\_line) AND (IN\_ARRAY(38326, pb\_associated\_to) OR IN\_ARRAY(38326, pb\_was\_associated\_from)) ORDER BY is\_associated DESC, pb\_product\_number



## Specifications

Series: Summit Series Product Line: Exterior Door Species: Brushed Smooth Material: Fiberglass Glass Family: Pearl Height: 6-8 Available Widths: 2-8, 3-0

## **Pre-Finish Paint Options**







Bayer Built Woodworks

www.bayerbuilt.com