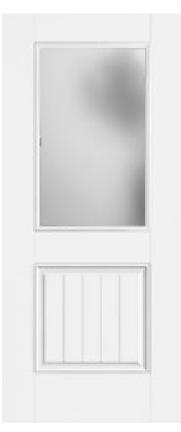

## Specifications

Series: Summit Series Product Line: Exterior Door Species: Brushed Smooth Material: Fiberglass Glass Family: Pearl Height: 6-8 Available Widths: 2-8, 3-0