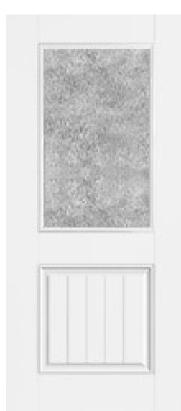

## **Specifications**

**Series:** Summit Series

**Product Line:** Exterior Door **Species: Brushed Smooth** 

Material: Fiberglass

**Glass Family:** Double Water

Height: 6-8

**Available Widths: 2-8, 3-0** 

|                       | White | Arctic White |                    |
|-----------------------|-------|--------------|--------------------|
|                       |       |              |                    |
| Bayer Built Woodworks |       |              | www.bayerbuilt.com |