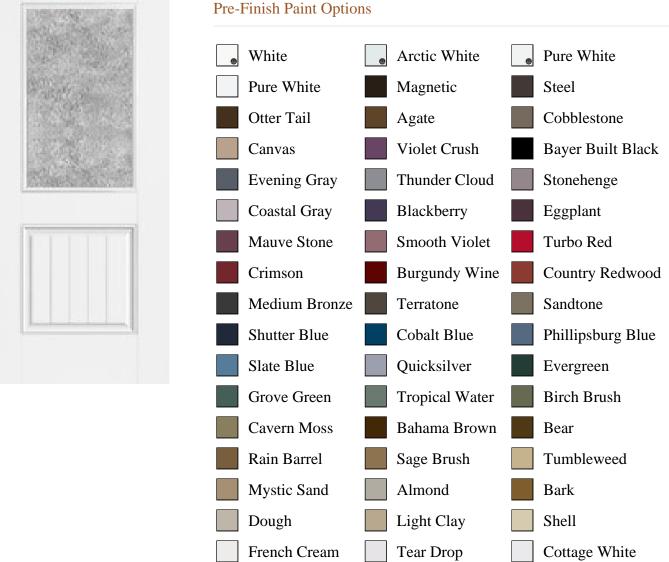

## **Specifications**

**Series:** Summit Series

**Product Line:** Exterior Door **Species: Brushed Smooth** 

Material: Fiberglass

**Glass Family:** Double Water

Height: 6-8

**Available Widths: 2-8, 3-0** 

|                       | White | Arctic White |                    |
|-----------------------|-------|--------------|--------------------|
|                       |       |              |                    |
| Bayer Built Woodworks |       |              | www.bayerbuilt.com |