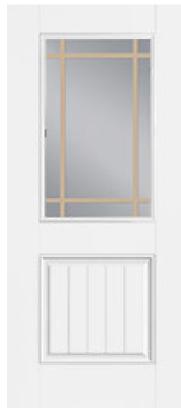

## **Specifications**

**Series:** Summit Series

**Product Line:** Exterior Door **Brushed Smooth Species:** 

Material: Fiberglass

**Glass Family:** Clear w/ Internal Tan Grid

Height: 6-8

**Available Widths: 2-8, 3-0** 