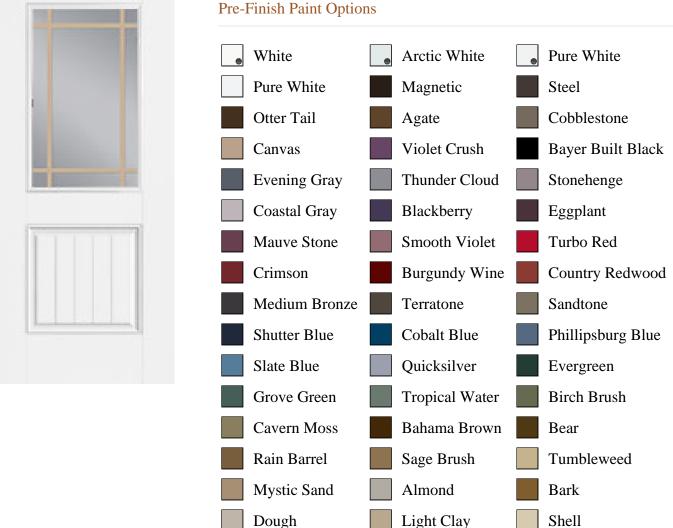

French Cream

Tear Drop

Cottage White

|                       | White | Arctic White |                    |
|-----------------------|-------|--------------|--------------------|
|                       |       |              |                    |
| Bayer Built Woodworks |       |              | www.bayerbuilt.com |