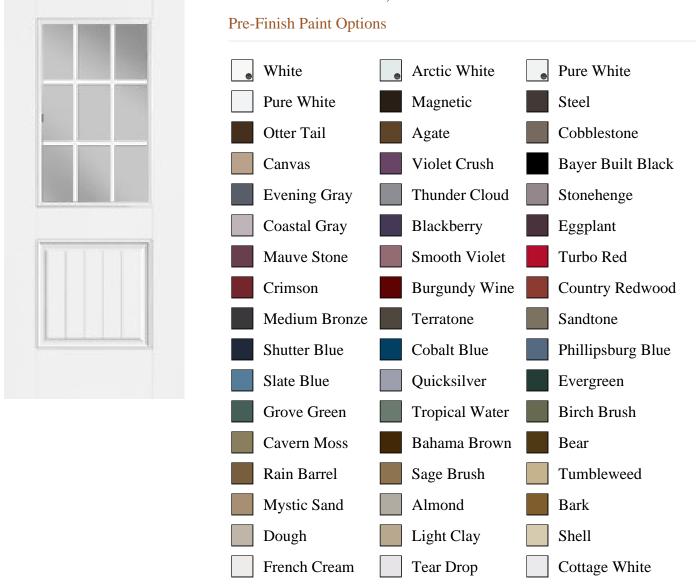

## **Specifications**

**Series:** Summit Series

**Product Line:** Exterior Door **Species:** Brushed Smooth

Material: Fiberglass

Glass Family: Clear w/ Internal White Grid

Height: 6-8

**Available Widths: 2-8, 3-0** 

|                       | White | Arctic White |                    |
|-----------------------|-------|--------------|--------------------|
|                       |       |              |                    |
| Bayer Built Woodworks |       |              | www.bayerbuilt.com |