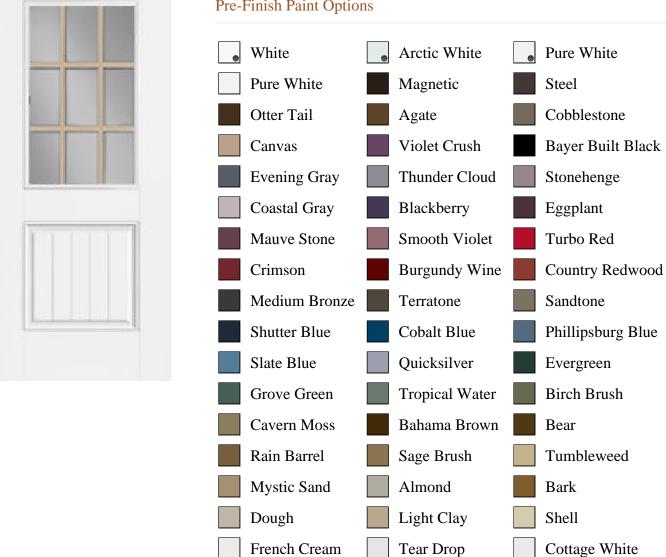

## **Pre-Finish Paint Options**

|                       | White | Arctic White |                    |
|-----------------------|-------|--------------|--------------------|
|                       |       |              |                    |
| Bayer Built Woodworks |       |              | www.bayerbuilt.com |