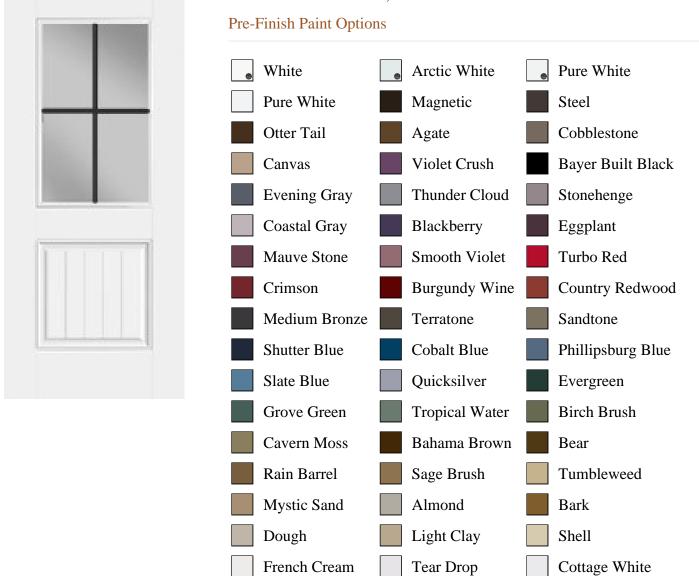

## Specifications

**Series:** Summit Series

**Product Line:** Exterior Door **Species:** Brushed Smooth

Material: Fiberglass

Glass Family: Clear w/ Internal Black Grid

Height: 6-8

**Available Widths: 2-8, 3-0** 

|                       | White | Arctic White |                    |
|-----------------------|-------|--------------|--------------------|
|                       |       |              |                    |
| Bayer Built Woodworks |       |              | www.bayerbuilt.com |