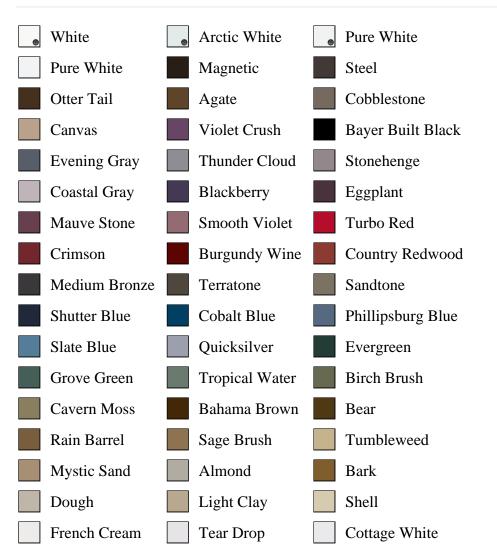

ed DESC, pb\_product\_number

SELECT pb\_product.id, pb\_image\_uploaded AS image\_uploaded, pb\_product\_number AS product\_number, pb\_product.pb\_description AS description, pb\_product\_name AS product\_name, pb\_active AS active,CASE WHEN IN\_ARRAY(38318, pb\_associated\_to) THEN 1 WHEN IN\_ARRAY(38318, pb\_was\_associated\_from) THEN 1 ELSE 0 END AS is\_associated FROM pb.pb\_product WHERE IN\_ARRAY(423, pb\_product\_line) AND (IN\_ARRAY(38318, pb\_associated\_to) OR IN\_ARRAY(38318, pb\_was\_associated\_from)) ORDER BY is\_associated DESC, pb\_product\_number



## Specifications

Series: Summit Series
Product Line: Exterior Door
Species: Brushed Smooth
Material: Fiberglass
Glass Family: Clear w/ External Grid
Height: 6-8
Available Widths: 2-8, 3-0

## **Pre-Finish Paint Options**







Bayer Built Woodworks

www.bayerbuilt.com