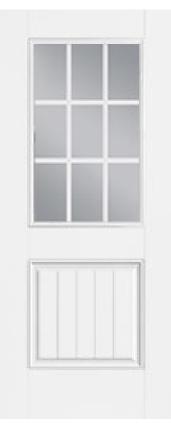

## Specifications

Series: Summit Series
Product Line: Exterior Door
Species: Brushed Smooth
Material: Fiberglass
Glass Family: Clear w/ External Grid
Height: 6-8
Available Widths: 2-8, 3-0