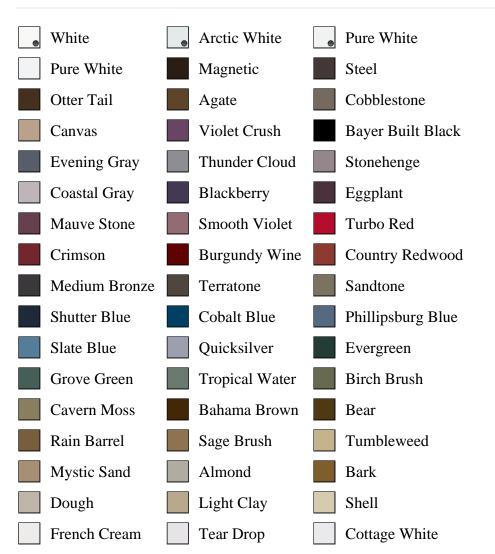

ssociated DESC, pb\_product\_number

SELECT pb\_product.id, pb\_image\_uploaded AS image\_uploaded, pb\_product\_number AS product\_number, pb\_product.pb\_description AS description, pb\_product\_name AS product\_name, pb\_active AS active,CASE WHEN IN\_ARRAY(38313, pb\_associated\_to) THEN 1 WHEN IN\_ARRAY(38313, pb\_was\_associated\_from) THEN 1 ELSE 0 END AS is\_associated FROM pb.pb\_product WHERE IN\_ARRAY(423, pb\_product\_line) AND (IN\_ARRAY(38313, pb\_associated\_to) OR IN\_ARRAY(38313, pb\_was\_associated\_from)) ORDER BY is\_associated DESC, pb\_product\_number



## Specifications

Series: Summit Series Product Line: Exterior Door Species: Brushed Smooth Material: Fiberglass Glass Family: Clear Height: 6-8 Available Widths: 2-6, 2-8, 3-0, 3-6

## **Pre-Finish Paint Options**







Bayer Built Woodworks

www.bayerbuilt.com