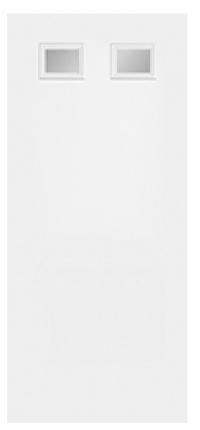

## Specifications

Series: Summit Series Product Line: Exterior Door Species: Brushed Smooth Material: Fiberglass Glass Family: Clear Height: 6-8 Available Widths: 2-6, 2-8, 3-0, 3-6