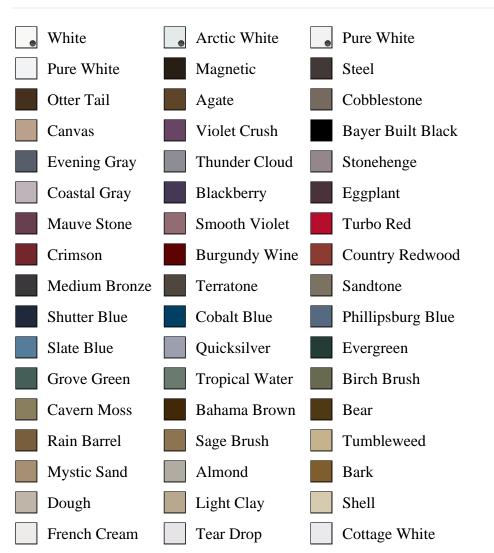

ssociated DESC, pb\_product\_number

SELECT pb\_product.id, pb\_image\_uploaded AS image\_uploaded, pb\_product\_number AS product\_number, pb\_product.pb\_description AS description, pb\_product\_name AS product\_name, pb\_active AS active,CASE WHEN IN\_ARRAY(38311, pb\_associated\_to) THEN 1 WHEN IN\_ARRAY(38311, pb\_was\_associated\_from) THEN 1 ELSE 0 END AS is\_associated FROM pb.pb\_product WHERE IN\_ARRAY(423, pb\_product\_line) AND (IN\_ARRAY(38311, pb\_associated\_to) OR IN\_ARRAY(38311, pb\_was\_associated\_from)) ORDER BY is\_associated DESC, pb\_product\_number



## Specifications

Series: Summit Series Product Line: Exterior Door Species: Brushed Smooth Material: Fiberglass Glass Family: Pearl Height: 6-8 Available Widths: 2-6, 2-8, 3-0, 3-6

## **Pre-Finish Paint Options**







Bayer Built Woodworks

www.bayerbuilt.com