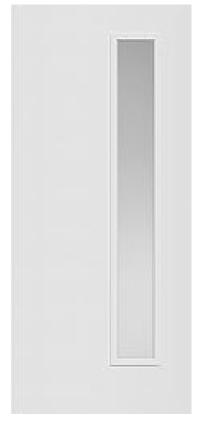

## Specifications

Series: Summit Series Product Line: Exterior Door Species: Brushed Smooth Material: Fiberglass Glass Family: Pearl Height: 6-8 Available Widths: 2-6, 2-8, 3-0, 3-6