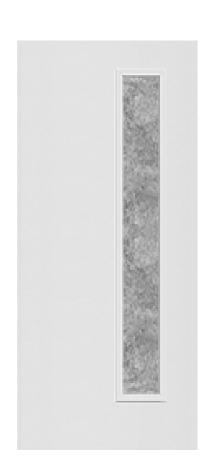

## Specifications

**Series:** Summit Series

**Product Line:** Exterior Door **Species:** Brushed Smooth

Material: Fiberglass

**Glass Family:** Double Water

Height: 6-8

**Available Widths:** 2-6, 2-8, 3-0, 3-6