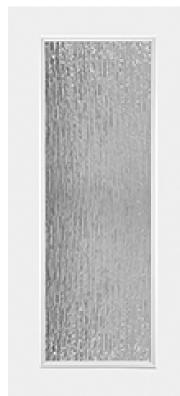

## **Specifications**

**Series:** Summit Series

**Product Line:** Exterior Door **Species: Brushed Smooth** 

Material: Fiberglass **Glass Family:** Rain

Height: 6-8

**Available Widths:** 2-8, 3-0, 3-6

|                       | White | Arctic White |                    |
|-----------------------|-------|--------------|--------------------|
|                       |       |              |                    |
| Bayer Built Woodworks |       |              | www.bayerbuilt.com |