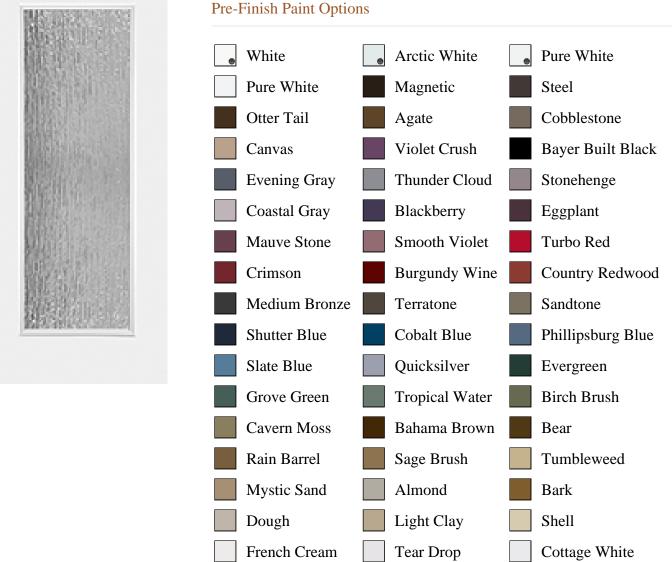

## **Specifications**

**Series:** Summit Series

**Product Line:** Exterior Door **Species: Brushed Smooth** 

Material: Fiberglass **Glass Family:** Rain

Height: 6-8

**Available Widths:** 2-8, 3-0, 3-6

|                       | White | Arctic White |                    |
|-----------------------|-------|--------------|--------------------|
|                       |       |              |                    |
| Bayer Built Woodworks |       |              | www.bayerbuilt.com |