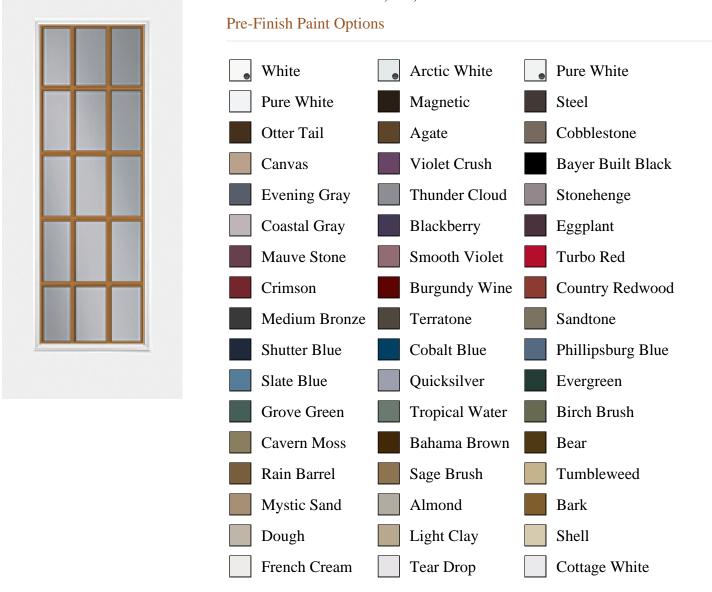

## Specifications

**Series:** Summit Series

**Product Line:** Exterior Door **Species:** Brushed Smooth

Material: Fiberglass

Glass Family: Clear w/ Removable Wood Grid

Height: 6-8

**Available Widths:** 2-8, 3-0, 3-6