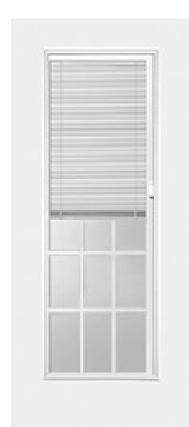

## **Specifications**

**Series:** Summit Series

**Product Line:** Exterior Door **Brushed Smooth Species:** 

Material: Fiberglass

**Glass Family:** Raise/Lower/Tilt Blind w/ Internal Grid

Height: 6-8

**Available Widths:** 2-8, 3-0, 3-6