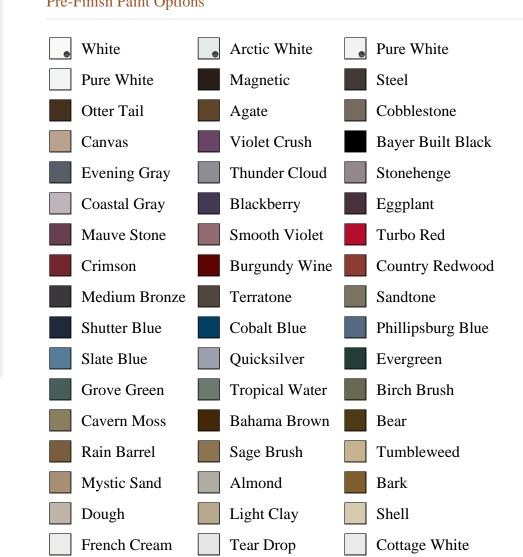

## **Pre-Finish Paint Options**

|                       | White | Arctic White |                    |
|-----------------------|-------|--------------|--------------------|
|                       |       |              |                    |
| Bayer Built Woodworks |       |              | www.bayerbuilt.com |