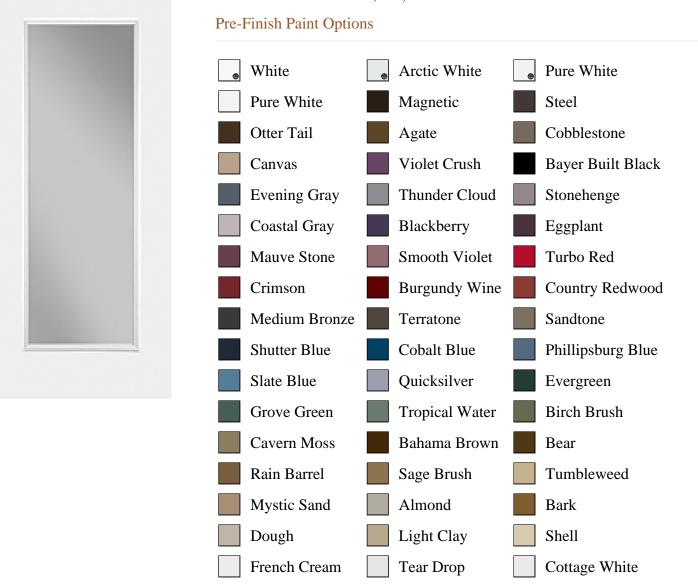

## Specifications

**Series:** Summit Series

**Product Line:** Exterior Door **Species:** Brushed Smooth

Material: Fiberglass

**Glass Family:** Clear Low-E

Height: 6-8

**Available Widths:** 2-8, 3-0, 3-6

|                       | White | Arctic White |                    |
|-----------------------|-------|--------------|--------------------|
|                       |       |              |                    |
| Bayer Built Woodworks |       |              | www.bayerbuilt.com |