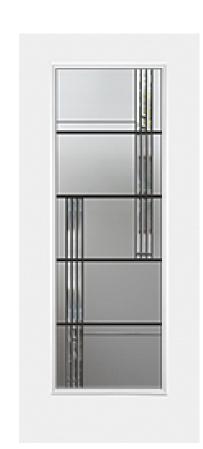

## Specifications

**Series:** Summit Series

**Product Line:** Exterior Door **Species:** Brushed Smooth

Material: Fiberglass

Glass Family: Calandra

Height: 6-8

**Available Widths:** 2-8, 3-0, 3-6