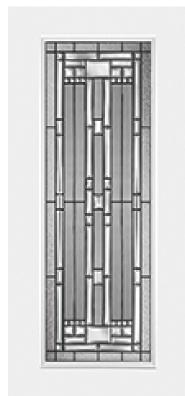

## **Specifications**

**Series:** Summit Series

**Product Line:** Exterior Door **Brushed Smooth Species:** 

Material: Fiberglass **Glass Family: Naples** 

Height: 6-8

**Available Widths:** 2-8, 3-0, 3-6