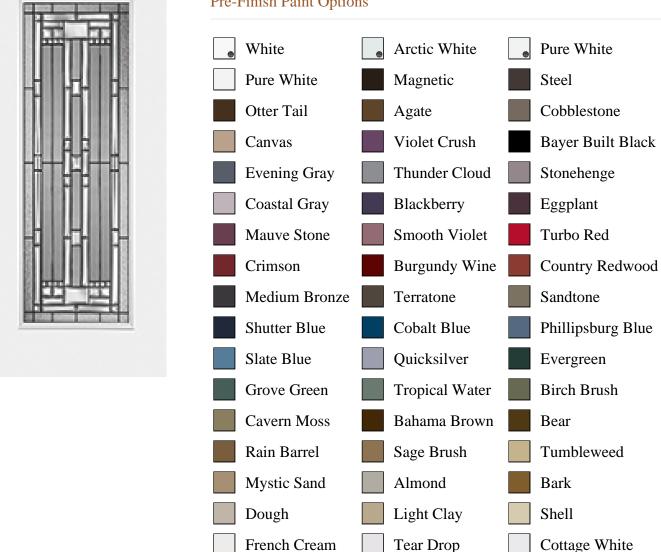

## **Pre-Finish Paint Options**

|                       | White | Arctic White |                    |
|-----------------------|-------|--------------|--------------------|
|                       |       |              |                    |
| Bayer Built Woodworks |       |              | www.bayerbuilt.com |