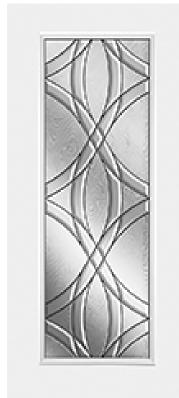

## **Specifications**

**Series:** Summit Series

**Product Line:** Exterior Door **Species: Brushed Smooth** 

Material: Fiberglass **Glass Family:** Chelsea

Height: 6-8

**Available Widths:** 2-8, 3-0, 3-6