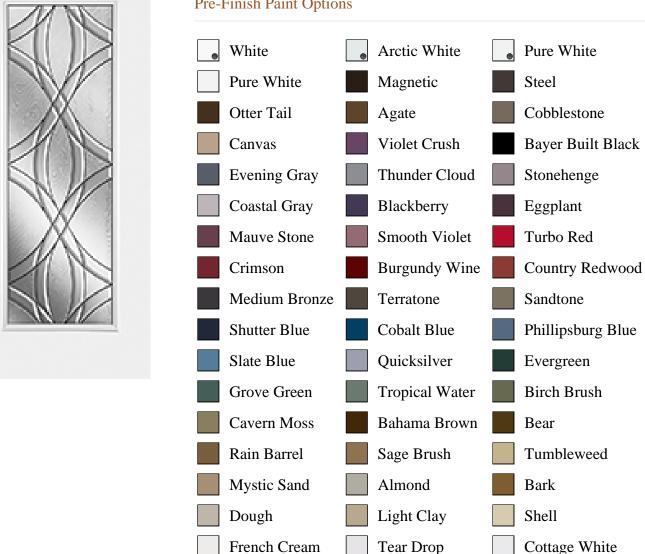

## **Pre-Finish Paint Options**

|                       | White | Arctic White |                    |
|-----------------------|-------|--------------|--------------------|
|                       |       |              |                    |
| Bayer Built Woodworks |       |              | www.bayerbuilt.com |