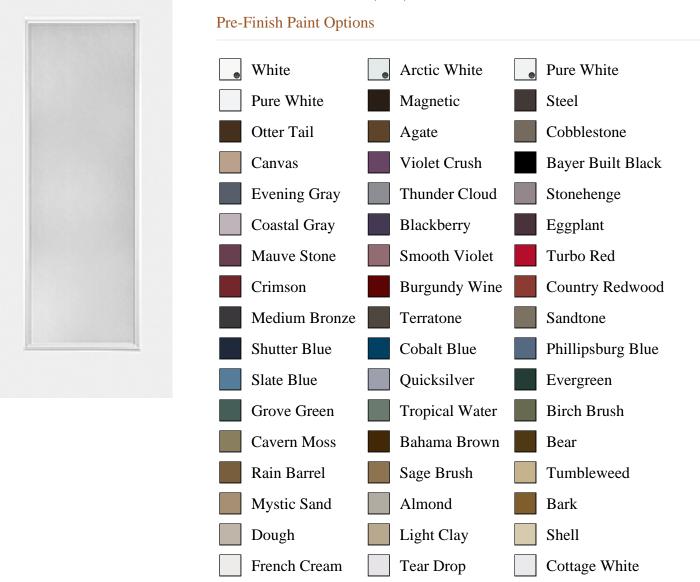

## Specifications

**Series:** Summit Series

**Product Line:** Exterior Door**Species:** Brushed Smooth

Material: Fiberglass
Glass Family: Chord

Height: 6-8

**Available Widths:** 2-8, 3-0, 3-6

|                       | White | Arctic White |                    |
|-----------------------|-------|--------------|--------------------|
|                       |       |              |                    |
| Bayer Built Woodworks |       |              | www.bayerbuilt.com |