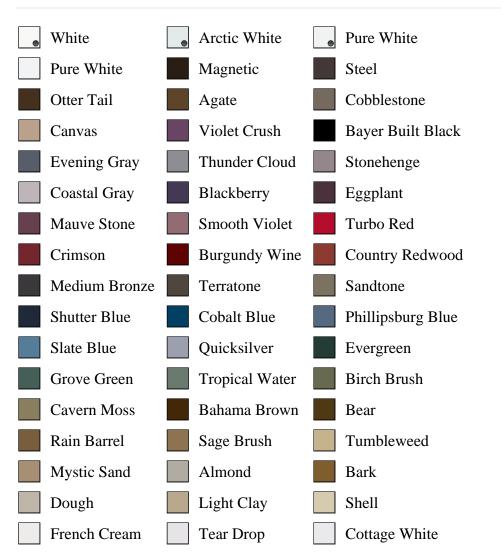

\_product\_number

SELECT pb\_product.id, pb\_image\_uploaded AS image\_uploaded, pb\_product\_number AS product\_number, pb\_product.pb\_description AS description, pb\_product\_name AS product\_name, pb\_active AS active,CASE WHEN IN\_ARRAY(38296, pb\_associated\_to) THEN 1 WHEN IN\_ARRAY(38296, pb\_was\_associated\_from) THEN 1 ELSE 0 END AS is\_associated FROM pb.pb\_product WHERE IN\_ARRAY(423, pb\_product\_line) AND (IN\_ARRAY(38296, pb\_associated\_to) OR IN\_ARRAY(38296, pb\_was\_associated\_from)) ORDER BY is\_associated DESC, pb\_product\_number



## Specifications

Series: Summit Series
Product Line: Exterior Door
Species: Brushed Smooth
Material: Fiberglass
Glass Family: Clear w/ Internal White Grid
Height: 6-8
Available Widths: 2-8, 3-0, 3-6

## **Pre-Finish Paint Options**







Bayer Built Woodworks

www.bayerbuilt.com