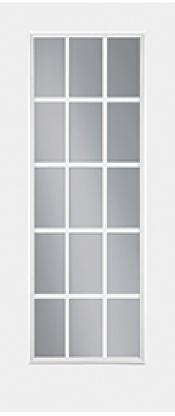

## Specifications

Series: Summit Series
Product Line: Exterior Door
Species: Brushed Smooth
Material: Fiberglass
Glass Family: Clear w/ Internal White Grid
Height: 6-8
Available Widths: 2-8, 3-0, 3-6