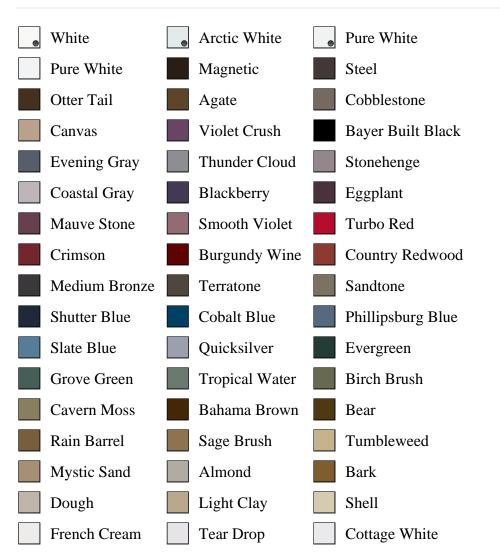

pb\_product\_number

SELECT pb\_product.id, pb\_image\_uploaded AS image\_uploaded, pb\_product\_number AS product\_number, pb\_product.pb\_description AS description, pb\_product\_name AS product\_name, pb\_active AS active,CASE WHEN IN\_ARRAY(38295, pb\_associated\_to) THEN 1 WHEN IN\_ARRAY(38295, pb\_was\_associated\_from) THEN 1 ELSE 0 END AS is\_associated FROM pb.pb\_product WHERE IN\_ARRAY(423, pb\_product\_line) AND (IN\_ARRAY(38295, pb\_associated\_to) OR IN\_ARRAY(38295, pb\_was\_associated\_from)) ORDER BY is\_associated DESC, pb\_product\_number



## Specifications

Series: Summit Series
Product Line: Exterior Door
Species: Brushed Smooth
Material: Fiberglass
Glass Family: Clear w/ Internal Tan Grid
Height: 6-8
Available Widths: 2-8, 3-0, 3-6

## **Pre-Finish Paint Options**







Bayer Built Woodworks

www.bayerbuilt.com