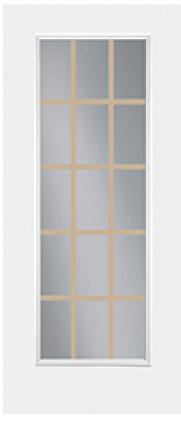

## Specifications

Series: Summit Series
Product Line: Exterior Door
Species: Brushed Smooth
Material: Fiberglass
Glass Family: Clear w/ Internal Tan Grid
Height: 6-8
Available Widths: 2-8, 3-0, 3-6