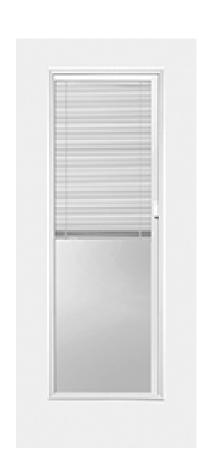

## Specifications

**Series:** Summit Series

**Product Line:** Exterior Door **Species:** Brushed Smooth

Material: Fiberglass

Glass Family: Raise/Lower/Tilt Blind

Height: 6-8

**Available Widths:** 2-8, 3-0, 3-6