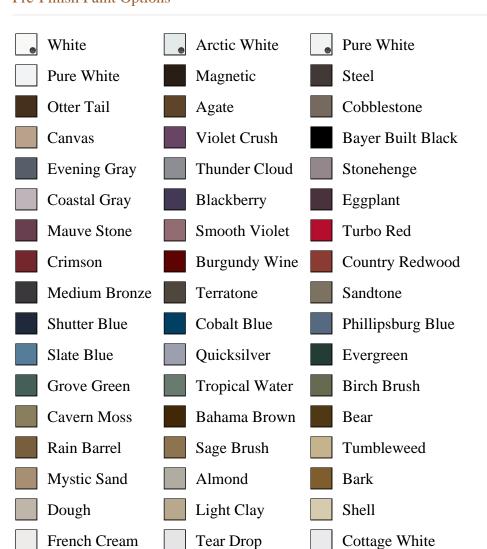

## **Pre-Finish Paint Options**

|                       | White | Arctic White |                    |
|-----------------------|-------|--------------|--------------------|
|                       |       |              |                    |
| Bayer Built Woodworks |       |              | www.bayerbuilt.com |