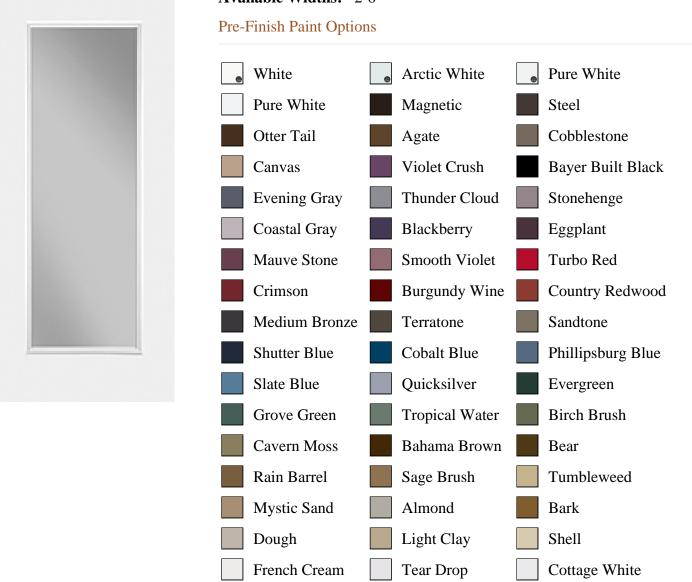

## Specifications

**Series:** Summit Series

**Product Line:** Exterior Door **Species:** Brushed Smooth

Material: Fiberglass

**Glass Family:** Clear Low-E

Height: 6-8

**Available Widths: 2-6** 

|                       | White | Arctic White |                    |
|-----------------------|-------|--------------|--------------------|
|                       |       |              |                    |
| Bayer Built Woodworks |       |              | www.bayerbuilt.com |