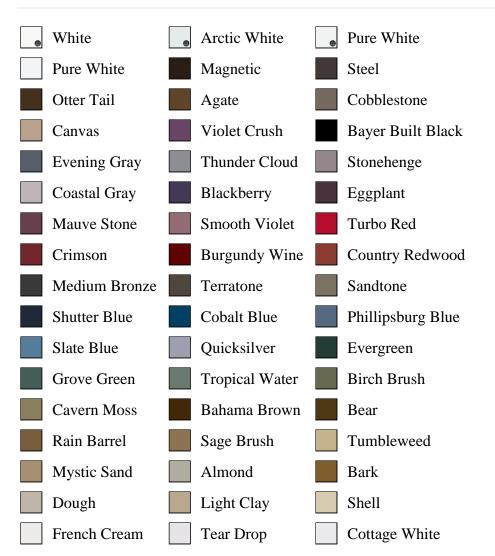

ciated DESC, pb\_product\_number

SELECT pb\_product.id, pb\_image\_uploaded AS image\_uploaded, pb\_product\_number AS product\_number, pb\_product.pb\_description AS description, pb\_product\_name AS product\_name, pb\_active AS active,CASE WHEN IN\_ARRAY(38290, pb\_associated\_to) THEN 1 WHEN IN\_ARRAY(38290, pb\_was\_associated\_from) THEN 1 ELSE 0 END AS is\_associated FROM pb.pb\_product WHERE IN\_ARRAY(423, pb\_product\_line) AND (IN\_ARRAY(38290, pb\_associated\_to) OR IN\_ARRAY(38290, pb\_was\_associated\_from)) ORDER BY is\_associated DESC, pb\_product\_number



## Specifications

Series: Summit Series Product Line: Exterior Door Species: Brushed Smooth Material: Fiberglass Glass Family: Clear w/ Vent Height: 6-8 Available Widths: 2-8, 3-0, 3-6

## **Pre-Finish Paint Options**







Bayer Built Woodworks

www.bayerbuilt.com