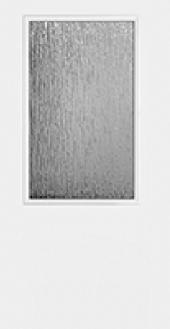

## Specifications

Series: Summit Series Product Line: Exterior Door Species: Brushed Smooth Material: Fiberglass Glass Family: Rain Height: 6-8 Available Widths: 2-8, 3-0, 3-6