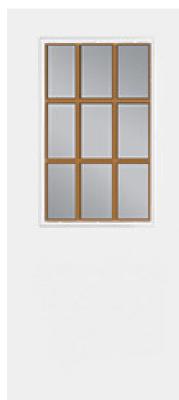

## **Specifications**

**Series:** Summit Series

**Product Line:** Exterior Door **Brushed Smooth Species:** 

Material: Fiberglass

Clear w/ Removable Wood Grid **Glass Family:** 

Height: 6-8

**Available Widths:** 2-8, 3-0, 3-6