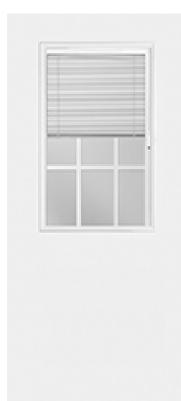

## **Specifications**

**Series:** Summit Series

**Product Line:** Exterior Door **Brushed Smooth Species:** 

**Material:** Fiberglass

**Glass Family:** Raise/Lower/Tilt Blind w/ Internal Grid

Height: 6-8

**Available Widths:** 2-8, 3-0, 3-6