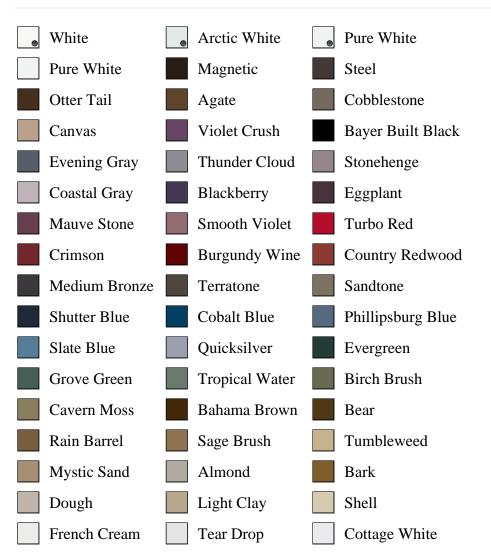

_associated DESC, pb\_product\_number

SELECT pb\_product.id, pb\_image\_uploaded AS image\_uploaded, pb\_product\_number AS product\_number, pb\_product.pb\_description AS description, pb\_product\_name AS product\_name, pb\_active AS active,CASE WHEN IN\_ARRAY(38285, pb\_associated\_to) THEN 1 WHEN IN\_ARRAY(38285, pb\_was\_associated\_from) THEN 1 ELSE 0 END AS is\_associated FROM pb.pb\_product WHERE IN\_ARRAY(423, pb\_product\_line) AND (IN\_ARRAY(38285, pb\_associated\_to) OR IN\_ARRAY(38285, pb\_was\_associated\_from)) ORDER BY is\_associated DESC, pb\_product\_number



## Specifications

Series: Summit Series Product Line: Exterior Door Species: Brushed Smooth Material: Fiberglass Glass Family: Kordella Height: 6-8 Available Widths: 2-8, 3-0, 3-6

## **Pre-Finish Paint Options**







Bayer Built Woodworks

www.bayerbuilt.com