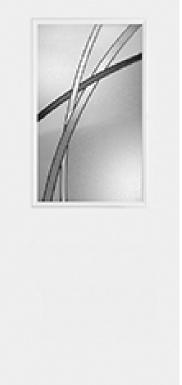

## Specifications

Series: Summit Series Product Line: Exterior Door Species: Brushed Smooth Material: Fiberglass Glass Family: Kordella Height: 6-8 Available Widths: 2-8, 3-0, 3-6