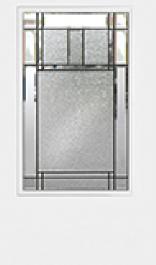

## Specifications

Series: Summit Series Product Line: Exterior Door Species: Brushed Smooth Material: Fiberglass Glass Family: Berkley Height: 6-8 Available Widths: 2-8, 3-0, 3-6