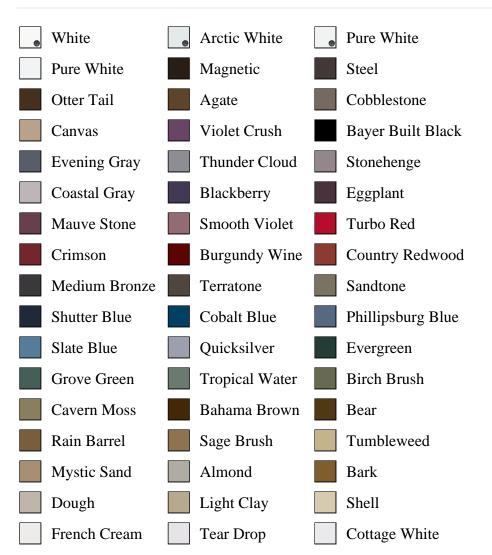

\_associated DESC, pb\_product\_number

SELECT pb\_product.id, pb\_image\_uploaded AS image\_uploaded, pb\_product\_number AS product\_number, pb\_product.pb\_description AS description, pb\_product\_name AS product\_name, pb\_active AS active,CASE WHEN IN\_ARRAY(38284, pb\_associated\_to) THEN 1 WHEN IN\_ARRAY(38284, pb\_was\_associated\_from) THEN 1 ELSE 0 END AS is\_associated FROM pb.pb\_product WHERE IN\_ARRAY(423, pb\_product\_line) AND (IN\_ARRAY(38284, pb\_associated\_to) OR IN\_ARRAY(38284, pb\_was\_associated\_from)) ORDER BY is\_associated DESC, pb\_product\_number



## Specifications

Series: Summit Series Product Line: Exterior Door Species: Brushed Smooth Material: Fiberglass Glass Family: Berkley Height: 6-8 Available Widths: 2-8, 3-0, 3-6

## **Pre-Finish Paint Options**







Bayer Built Woodworks

www.bayerbuilt.com