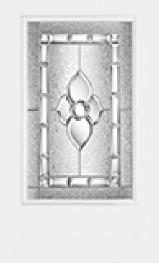

## Specifications

Series: Summit Series Product Line: Exterior Door Species: Brushed Smooth Material: Fiberglass Glass Family: Georgian Height: 6-8 Available Widths: 2-8, 3-0, 3-6