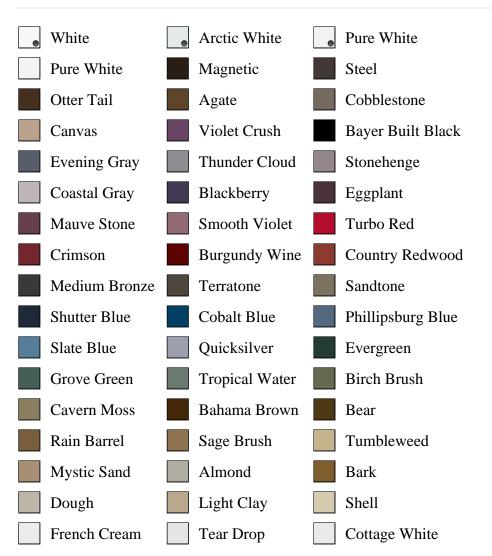

_associated DESC, pb\_product\_number

SELECT pb\_product.id, pb\_image\_uploaded AS image\_uploaded, pb\_product\_number AS product\_number, pb\_product.pb\_description AS description, pb\_product\_name AS product\_name, pb\_active AS active,CASE WHEN IN\_ARRAY(38278, pb\_associated\_to) THEN 1 WHEN IN\_ARRAY(38278, pb\_was\_associated\_from) THEN 1 ELSE 0 END AS is\_associated FROM pb.pb\_product WHERE IN\_ARRAY(423, pb\_product\_line) AND (IN\_ARRAY(38278, pb\_associated\_to) OR IN\_ARRAY(38278, pb\_was\_associated\_from)) ORDER BY is\_associated DESC, pb\_product\_number



## Specifications

Series: Summit Series Product Line: Exterior Door Species: Brushed Smooth Material: Fiberglass Glass Family: Georgian Height: 6-8 Available Widths: 2-8, 3-0, 3-6

## **Pre-Finish Paint Options**







Bayer Built Woodworks

www.bayerbuilt.com