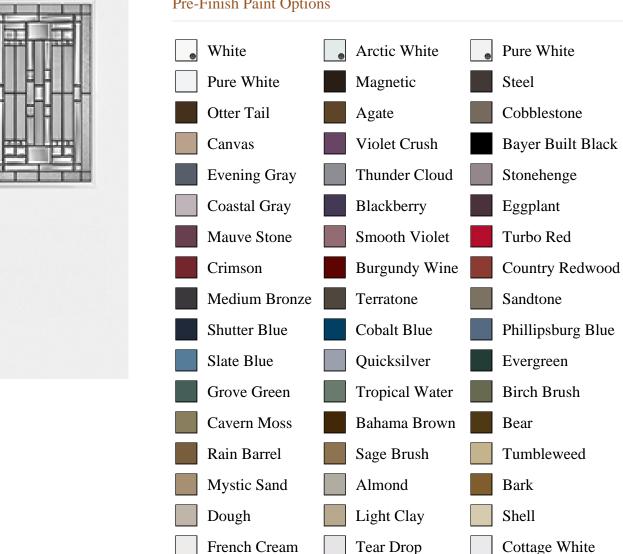

## **Pre-Finish Paint Options**

|                       | White | Arctic White |                    |
|-----------------------|-------|--------------|--------------------|
|                       |       |              |                    |
| Bayer Built Woodworks |       |              | www.bayerbuilt.com |