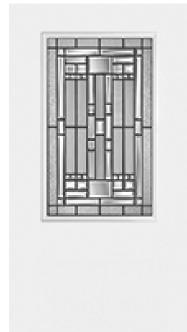

## **Specifications**

**Series:** Summit Series

**Product Line:** Exterior Door **Brushed Smooth Species:** 

Material: Fiberglass **Glass Family: Naples** 

Height: 6-8

**Available Widths:** 2-8, 3-0, 3-6