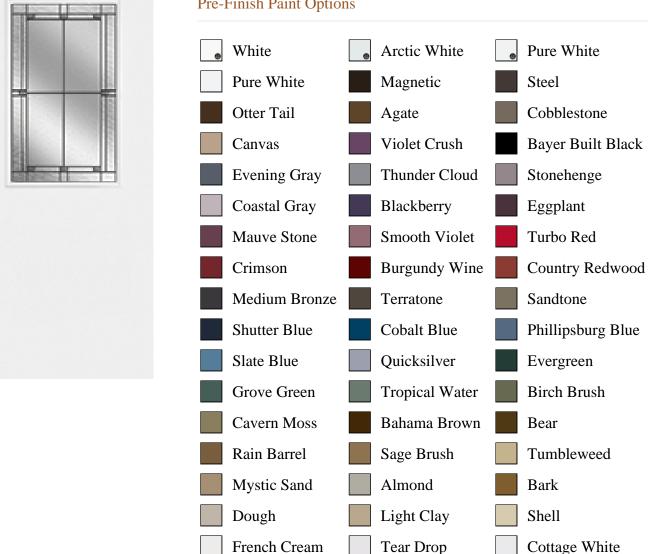

## **Pre-Finish Paint Options**

|                       | White | Arctic White |                    |
|-----------------------|-------|--------------|--------------------|
|                       |       |              |                    |
| Bayer Built Woodworks |       |              | www.bayerbuilt.com |