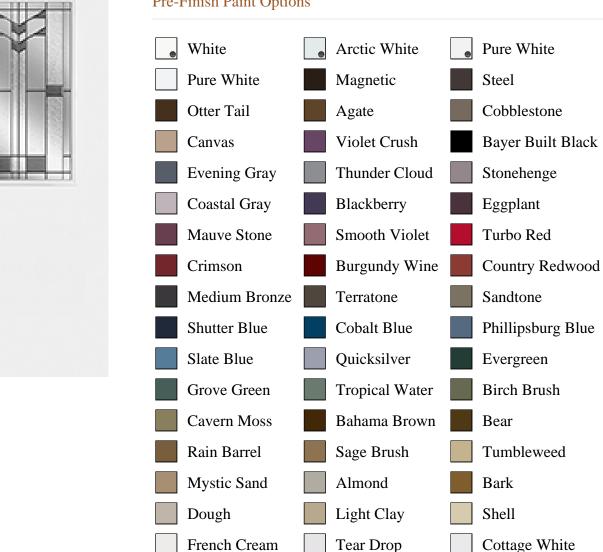

## **Pre-Finish Paint Options**

|                       | White | Arctic White |                    |
|-----------------------|-------|--------------|--------------------|
|                       |       |              |                    |
| Bayer Built Woodworks |       |              | www.bayerbuilt.com |