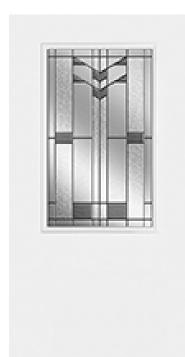

## **Specifications**

**Series:** Summit Series

**Product Line:** Exterior Door **Species: Brushed Smooth** 

Material: Fiberglass **Glass Family:** Frontier

Height: 6-8

**Available Widths:** 2-8, 3-0, 3-6