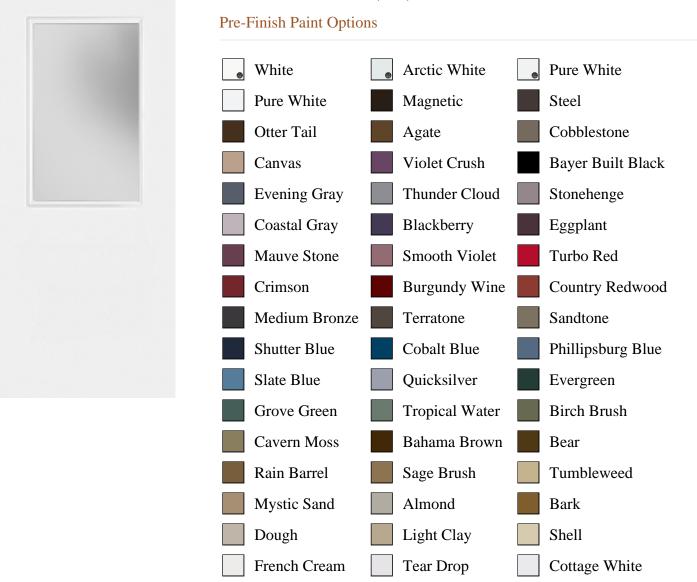

## Specifications

**Series:** Summit Series

**Product Line:** Exterior Door**Species:** Brushed Smooth

Material: Fiberglass
Glass Family: Pearl

Height: 6-8

**Available Widths:** 2-8, 3-0, 3-6

|                       | White | Arctic White |                    |
|-----------------------|-------|--------------|--------------------|
|                       |       |              |                    |
| Bayer Built Woodworks |       |              | www.bayerbuilt.com |