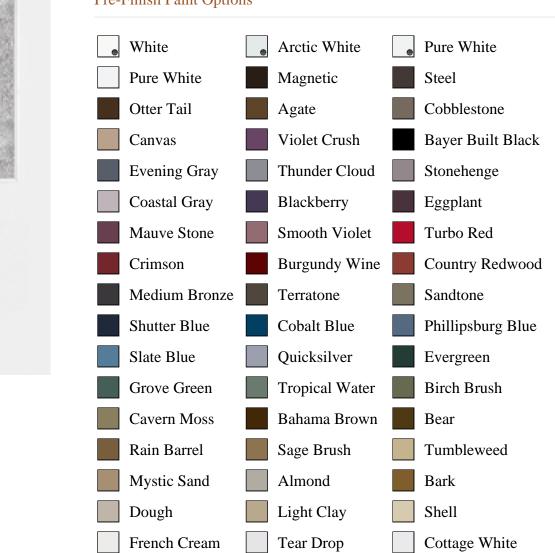

## **Pre-Finish Paint Options**

|                       | White | Arctic White |                    |
|-----------------------|-------|--------------|--------------------|
|                       |       |              |                    |
| Bayer Built Woodworks |       |              | www.bayerbuilt.com |