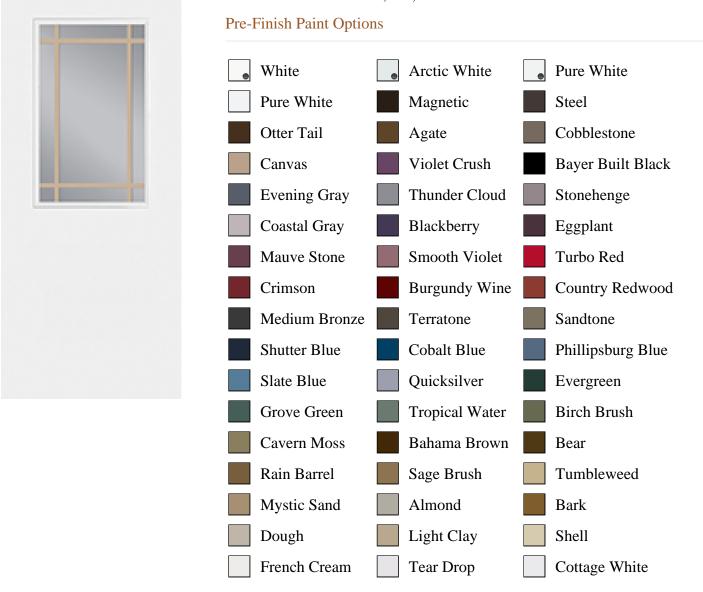

## Specifications

**Series:** Summit Series

**Product Line:** Exterior Door **Species:** Brushed Smooth

Material: Fiberglass

Glass Family: Clear w/ Internal Tan Grid

Height: 6-8

**Available Widths:** 2-8, 3-0, 3-6

|                       | White | Arctic White |                    |
|-----------------------|-------|--------------|--------------------|
|                       |       |              |                    |
| Bayer Built Woodworks |       |              | www.bayerbuilt.com |