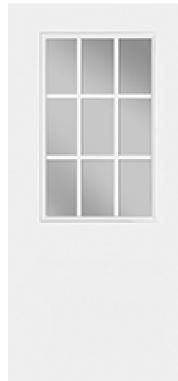

## **Specifications**

**Series:** Summit Series

**Product Line:** Exterior Door **Brushed Smooth Species:** 

Material: Fiberglass

**Glass Family:** Clear w/ Internal White Grid

Height: 6-8

**Available Widths:** 2-8, 3-0, 3-6