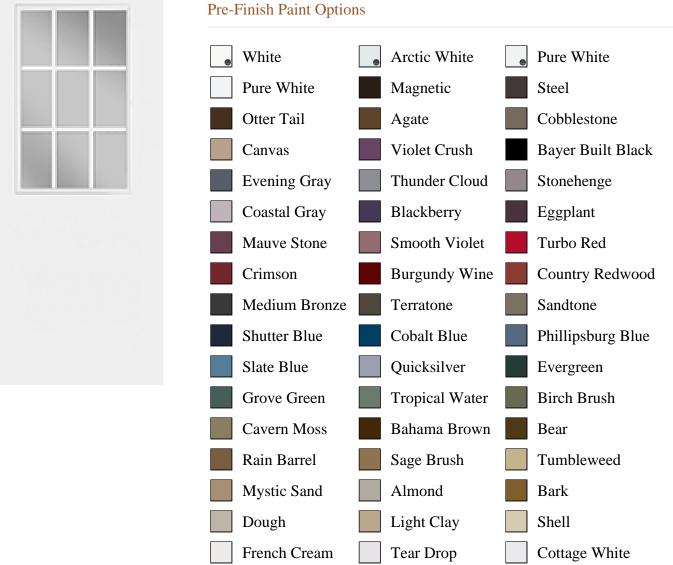

## **Specifications**

**Series:** Summit Series

**Product Line:** Exterior Door **Brushed Smooth Species:** 

Material: Fiberglass

**Glass Family:** Clear w/ Internal White Grid

Height: 6-8

**Available Widths:** 2-8, 3-0, 3-6

|                       | White | Arctic White |                    |
|-----------------------|-------|--------------|--------------------|
|                       |       |              |                    |
| Bayer Built Woodworks |       |              | www.bayerbuilt.com |